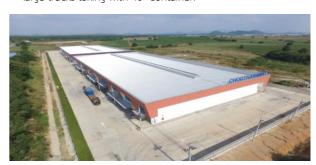

#### PROJECT AREA

Warehouse : Approximately 526, 1,046 sq.m. /unit

Office : Approximately 108-216 sq.m. /unit (one-two floor)

Warehouse+Office: Total 634, 1,154 sq.m. /unit

Building Structure : Steel Reinforced Concrete size of 20x26 meters in width

and length without center pole.

Roof : Wrought alloyed steel structure roofing plated with Alu-Zinc

sheets, transparent tiles and ventilation fans.

Wall : Brick block concrete wall with a cement coating and Painted