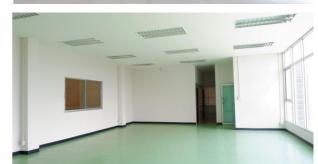

#### PROJECT AREA

Warehouse : Approximately 526, 1,046 sq.m. /unit

Office : Approximately 108-216 sq.m. /unit (one-two floor)

Warehouse+Office: Total 634, 1,154 sq.m. /unit

Building Structure : Steel Reinforced Concrete size of 20x26 meters in width

about 8 - 12 meters height.

Gypsum Board Ceiling: Open Space High Ceiling 12 meters Flooring.

Loading Capacity: Cement floor with iron reinforcement load 3-5 tons /sq.m.

Window-Door : Clear Glass Window-Door in Aluminum Swing Flame