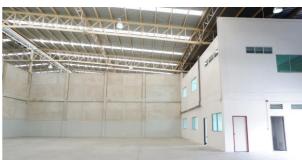

and length without center pole.

Roof : Wrought alloyed steel structure roofing plated with Alu-Zinc

sheets, transparent tiles and ventilation fans.

Wall : Brick block concrete wall with a cement coating and Painted

about 8 - 12 meters height.

Gypsum Board Ceiling: Open Space High Ceiling 12 meters Flooring.

Loading Capacity: Cement floor with iron reinforcement load 3-5 tons /sq.m.

Window-Door : Clear Glass Window-Door in Aluminum Swing Flame

Warehouse Gate : Automatic roller shutter door average 4.5x 4.5 m. in width and

height.

Local Road

: 10-15 meters wide concrete road enabling to accommodate large trucks tailing with 40' container.