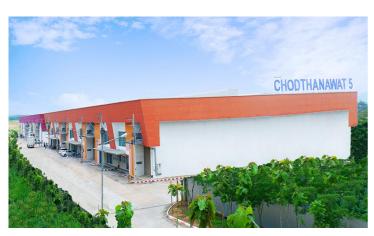

# **CHODTHANAWAT 5**

# **FACTORY – WAREHOUSE**

Address: No.44/1-18 Moo 7 Tambol Khao Khansong, Amphur Si Racha, Chonburi 20110

#### PROJECT AREA

Warehouse : Approximately 526, 1,046 sq.m. /unit

Office : Approximately 108-216 sq.m. /unit (one-two floor)

Warehouse+Office: Total 634, 1,154 sq.m. /unit

Building Structure : Steel Reinforced Concrete size of 20x26 meters in width